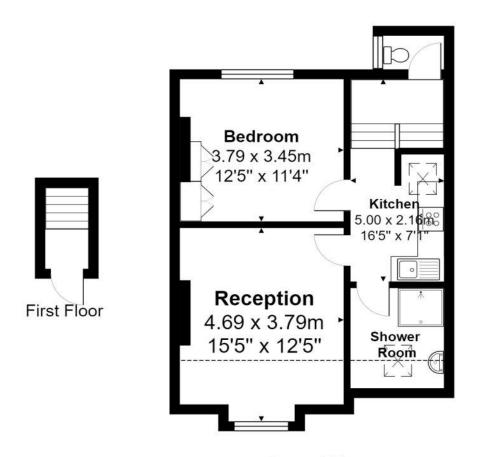

## St. Pauls Avenue, LONDON, NW2 5SY

Second Floor

Total Area: 50.3 m<sup>2</sup> ... 542 ft<sup>2</sup>

All measurements are approximate and for display purposes only