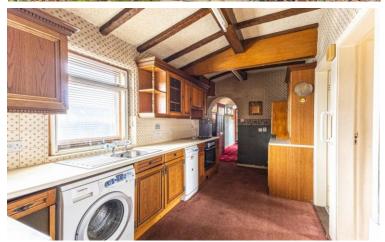

#### Kitchen

Measurements: 21' 6" x 7' 8" (6.56m x 2.33m)

Situated at the front of the property, this kitchen includes a range of wall and base units. A double-glazed window with secondary glazing overlooks the front and radiator.