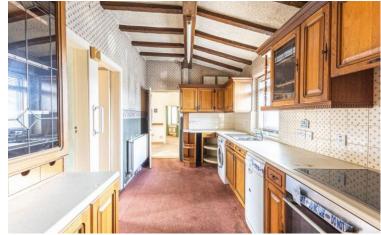

#### Kitchen

Measurements: 21' 6" x 7' 8" (6.56m x 2.33m)

Situated at the front of the property, this kitchen includes a range of wall and base units. A double-glazed window with secondary glazing overlooks the front and radiator.