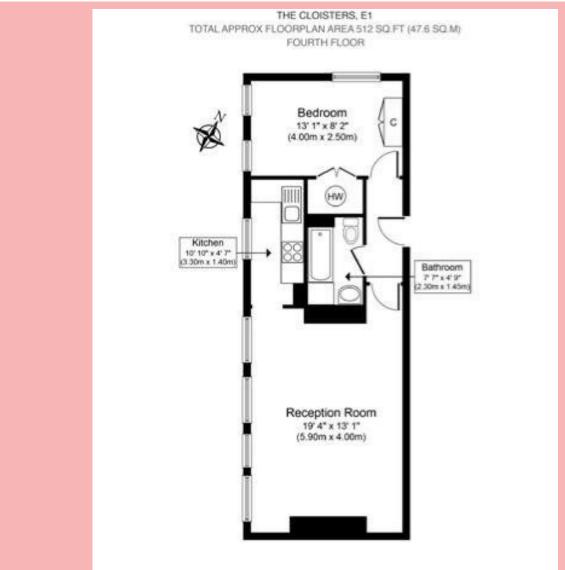

#### **SYNOPSIS**

A one bedroom loft style apartment on the fourth floor (with lift) of this sought after Victorian portered building in the heart of Spitalfields and close to Brick Lane, Shoreditch and the financial district. FULL CAST

ROAD NAME
COMMERCIAL STREET

PROPERTY TYPE

P.BUILT

BEDROOMS

BATHROOMS

1

NEAREST TUBE

LIVERPOOL STREET