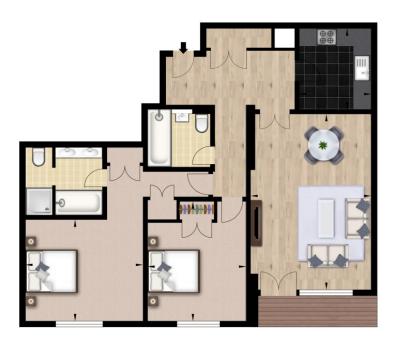

# 10th floor - 2 bedrooms - 966sq ft - 2 bathrooms

88 South Ealing Road, London W5 4QB

Email: info@homesearchsales.co.uk Tel: 0208 560 0125

Website: www.homesearchsales.co.uk

### **Property Description**

This luxurious interior designed two-bedroom, two bathroom apartment on the tenth-floor of this waterfront estate is set over 966 SqFt. This spacious apartment with modern open-plan living space is fully furnished and enjoys light oak wooden flooring and dedicated dining area in the reception room.

#### **Features**

Apartment

• 2 Large Bedrooms

• 1 Reception

• 2 Bathrooms

Balcony

• Excellent Transport Lin

Furnished or Unfurnish ● Parking