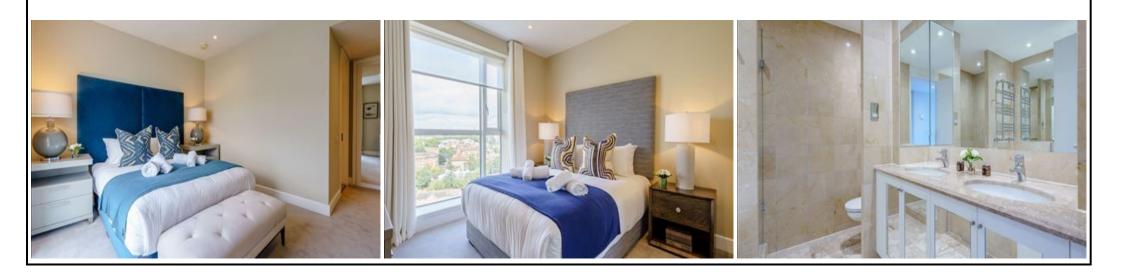

The primary bedroom benefits from marble en-suite bathroom, with additional guest cloak family bathroom in the apartment.

Bedrooms are spacious with king size beds and fully furnished with bespoke fitted mirrored wardrobes, luxury carpet and furnishings.