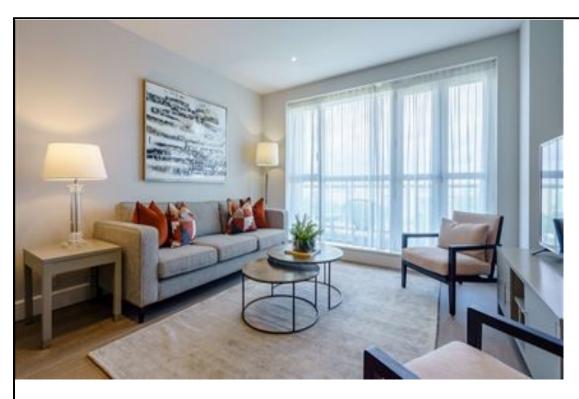

### **Property Description**

This luxurious interior designed two-bedroom, two bathroom apartment on the tenth-floor of this waterfront estate is set over 966 SqFt. This spacious apartment with modern open-plan living space is fully furnished and enjoys light oak wooden flooring and dedicated dining area in the reception room.

The space boasts floor to ceiling windows that allow in an abundance of natural light, while a private balcony with views of the River Thames provides a relaxing setting.

A separate fully equipped kitchen with stylish LED under cabinet mood lighting, full-sized fridge/freezers, electric ovens with gas hobs, microwave ovens, external extractors, 1.5 sinks with food waste disposal, dishwashers, and washer dryers, so that you have everything you need from the day you move in.