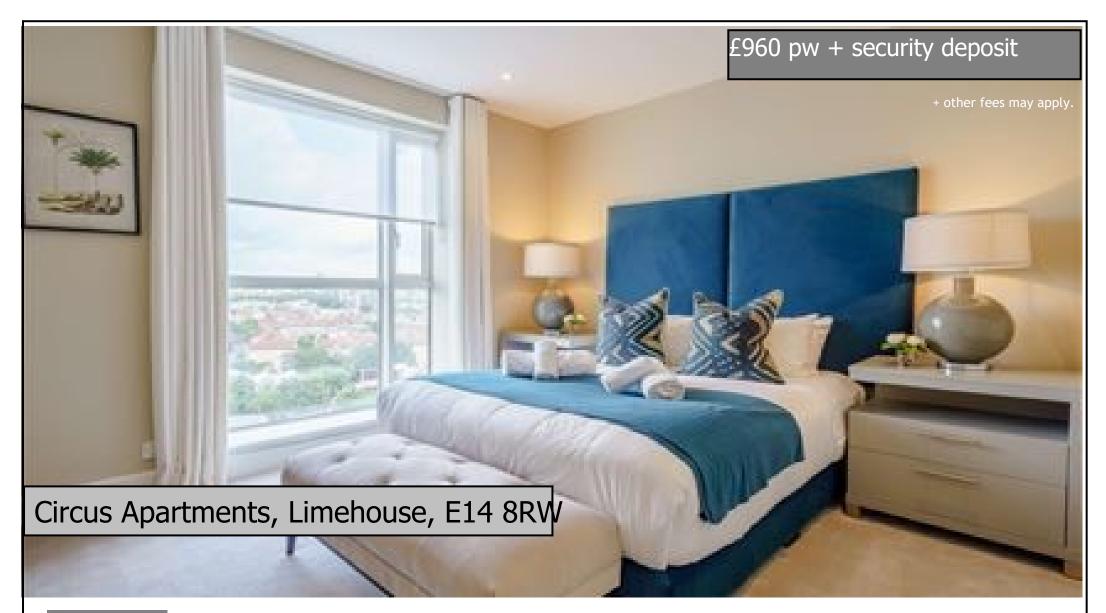

The primary bedroom benefits from marble en-suite bathroom, with additional guest cloak family bathroom in the apartment.

Bedrooms are spacious with king size beds and fully furnished with bespoke fitted mirrored wardrobes, luxury carpet and furnishings.

# £960 pw + security de