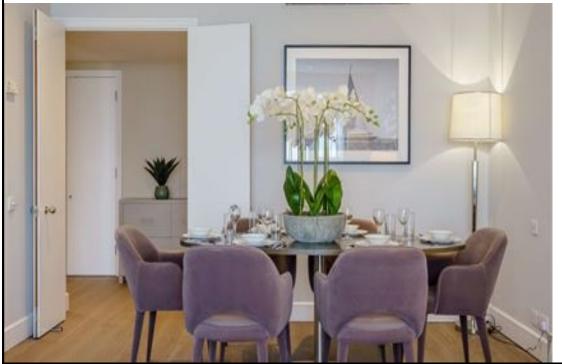

### **Property Description**

This luxurious interior designed two-bedroom, two bathroom apartment on the tenth-floor of this waterfront estate is set over 966 SqFt. This spacious apartment with modern open-plan living space is fully furnished and enjoys light oak wooden flooring and dedicated dining area in the reception room.

The space boasts floor to ceiling windows that allow in an abundance of natural light, while a private balcony with views of the River Thames provides a relaxing setting.

A separate fully equipped kitchen with stylish LED under cabinet mood lighting, full-sized fridge/freezers, electric ovens with gas hobs, microwave ovens, external extractors, 1.5 sinks with food waste disposal, dishwashers, and washer dryers, so that you have everything you need from the day you move in.