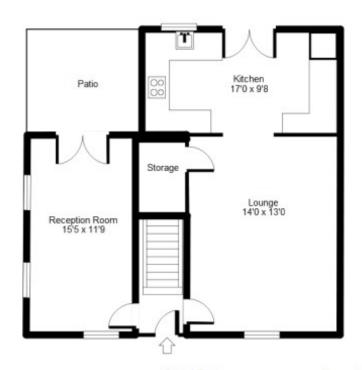

This beautiful and newly renovated semi-detached property comes to the market, situated on an idyllic country lane.

This exceptional property boasts a stunning fully fitted open plan kitchen/reception with double patio doors leading onto the expansive rear garden and a second reception room with double doors also opening onto the delightful patio ideal for a hot-tub or BBQ area.

To the rear of this country home the patio leads to an extensive well-kept lawn. The country grounds provide a delightful setting for this property.

To the side of the property there is a gate with a driveway for up to 20 cars, leading to an outbuilding which may be suitable for a variety of uses.

## Willets Lane UB9

Ground Floor

Approx Gross Internal Floor Area: 1,192.57sq ft
This Floorplan is for illustration purposes only and is not to scale
(c) Homesearch Ltd