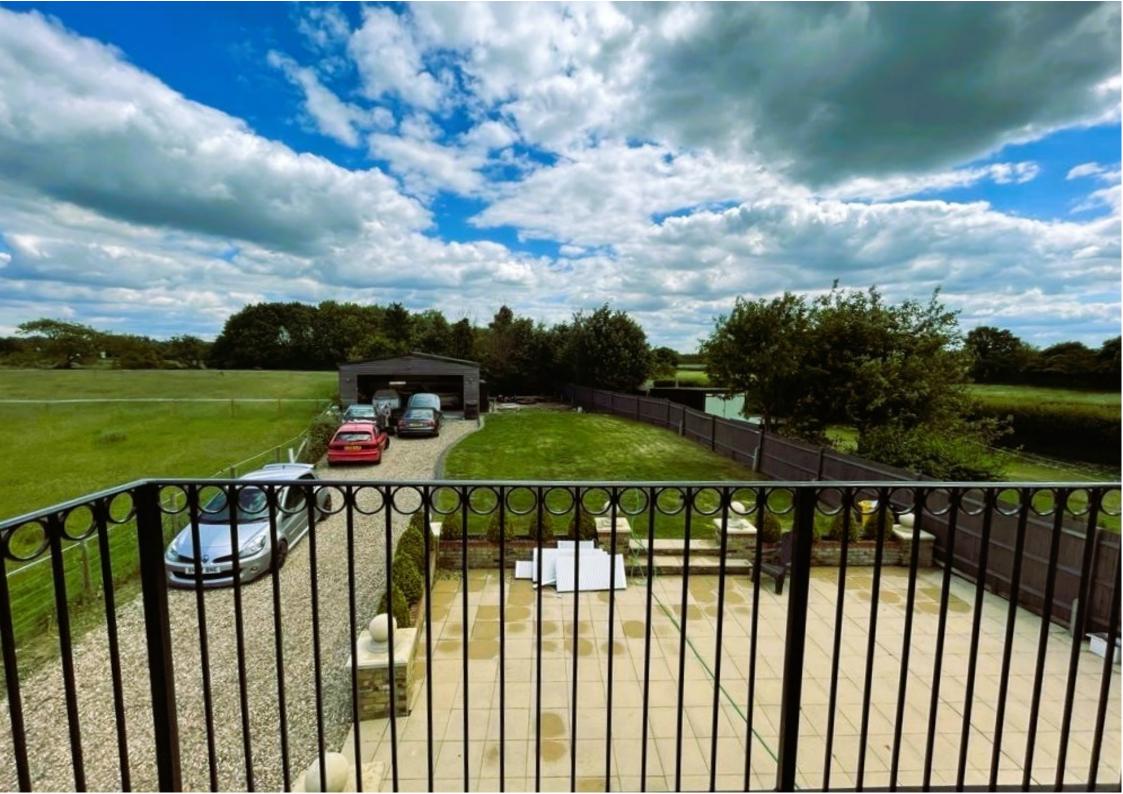

To the rear of this country home the patio leads to an extensive well-kept lawn. The country grounds provide a delightful setting for this property.

To the side of the property there is a gate with a driveway for up to 20 cars, leading to an outbuilding which may be suitable for a variety of uses.