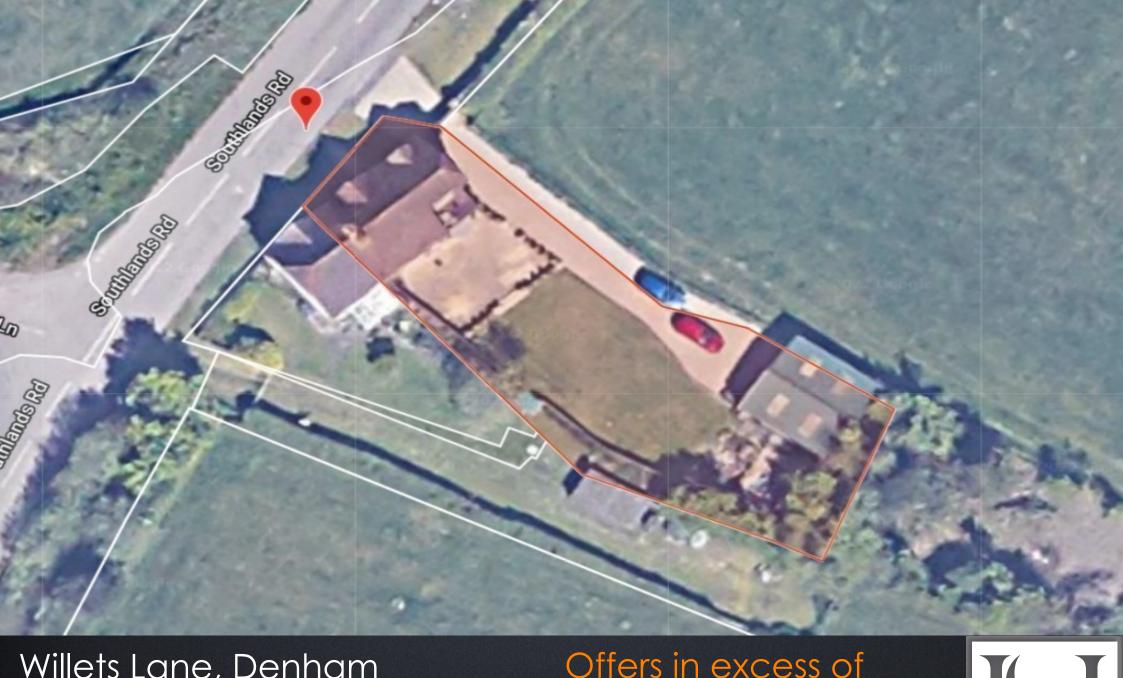

Willets Lane, Denham

Offers in excess of £825,000

COUNTRY COTTAGE WITH STUNNING PANORAMIC COUNTRY VIEWS & EASY ACCESS TO L

\*\*\*DREAMY HOME WITH STUNNING PANORAMIC COUNTRY VIEWS & EASY ACCESS TO LONDON\*\*\*

To the rear of this country home the patio leads to an extensive well-kept lawn. The country grounds provide a delightful setting for this property.

To the side of the property there is a gate with a driveway for up to 20 cars, leading to an outbuilding which may be suitable for a variety of uses.

- PANORAMIC Country Views
- 3 Well Proportioned Bedrooms
- \* Master Bedroom with Private Balcony
- R 💠 Large Rear Garden With Patio
  - 0.17 Acre Site
  - 🔥 Council Tax Band E & EPC: E

Note: Outbuilding not in exact location