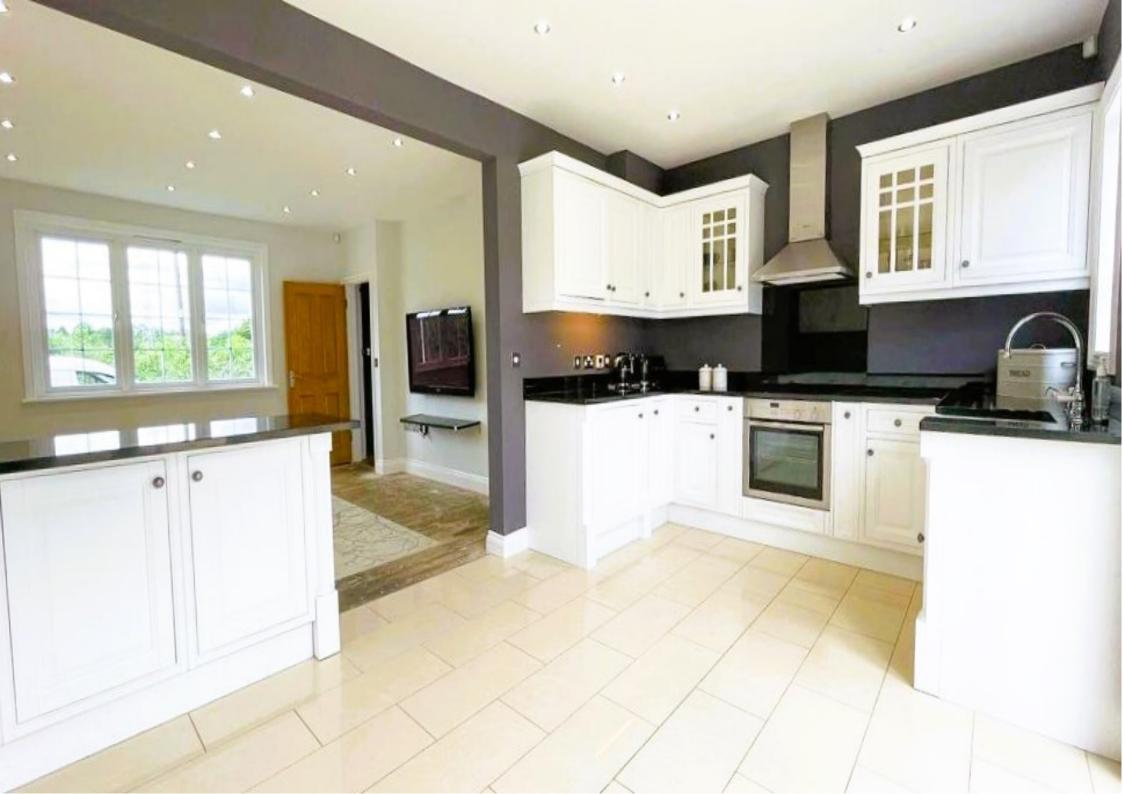

This beautiful and newly renovated semi-detached property comes to the market, situated on an idyllic country lane.

This exceptional property boasts a stunning fully fitted open plan kitchen/reception with double patio doors leading onto the expansive rear garden and a second reception room with double doors also opening onto the delightful patio ideal for a hot-tub or BBQ area.

This tranquil cottage has been tastefully decorated throughout with new carpets and a delightful renovated kitchen, also boasting underfloor heating making it that much more special.