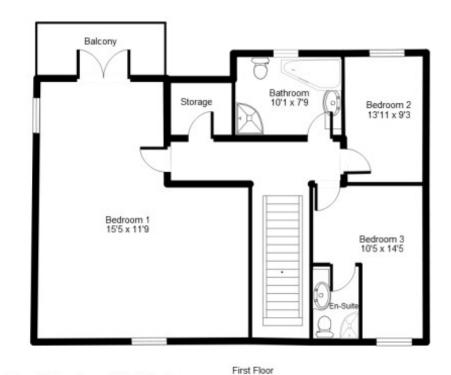

To the first floor there are three well-proportioned bedrooms; the master bedroom having bi-folding doors leading onto a quiet private terrace boasting spectacular panoramic country views, the second bedroom benefitting with an en-suite with shower. The family bathroom also benefits from a shower cubicle and a jacuzzi bath.

- PANORAMIC Country Views
- 3 Well Proportioned Bedrooms
- \* Master Bedroom with Private Balcony
- R 💠 Large Rear Garden With Patio
  - 0.17 Acre Site
  - 🔥 Council Tax Band E & EPC: E

Note: Outbuilding not in exact location