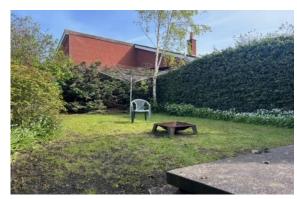

**Double bedroom**-  $2.67m \times 3.26m$ - Ceiling light point, electric storage heater, secondary glazed window to side elevation, vaulted ceiling with exposed beams and high level storage area.

The property also benefits from the use of the communal outdoor area.