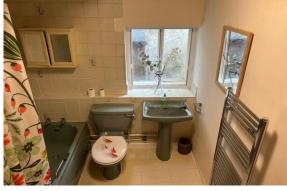

From the living room a door leads to-

Inner hallway- Ceiling light point, exposed beam. Steps lead to doors radiating to-

Bathroom- 2.05m x 2.58m- Ceiling light point, chrome ladder style heated towel

rail, exposed beam, secondary glazed window to side elevation, bath with electric shower over, WC, pedestal hand wash basin, mirrored vanity unit and cupboard to house the hot water tank.