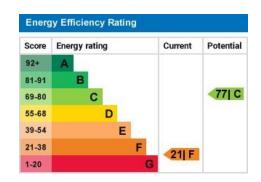

Services- Mains water, drainage and electricity.

**Tenure-** Leasehold with the benefit of each flat collectively owning the freehold.

Current lease held is 99 years from 24<sup>th</sup> June 1985 the lease is in the process of being extended to add an extra 900 from the original lease date. Service charge currently levied at £1,820 per annum