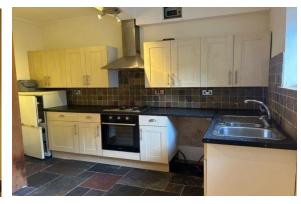

**Kitchen** - 1.41m x 3.82m- Tiled flooring, ceiling light point, range of wall and base kitchen units, electric oven and hob with extractor fan over, fridge/freezer, space for washing machine, stainless steel sink and draining board.