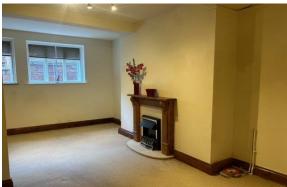

Accommodation comprises:-

**Hallway-** 1.40m x 2.05m- Wooden flooring, spotlight ceiling light point, shelving and coat hooks.

Door leads to open plan-

**Living room-** 2.99m x 5.95m (max) - Electric storage heater, electric fire with surround, secondary glazed window to side elevation, spotlight ceiling light point.